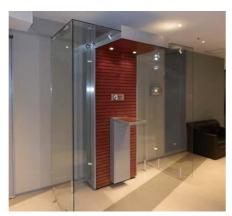

# 「煙」を分けて、

# 「人」を分けない分煙。

ダクト工事不要の喫煙ブース「スモークポイント」

2020年の東京オリンピックに向け、健康増進法が 改正され受動喫煙対策が本格的にスタート。社会全 体として分煙化の取り組みが広がっています。

これまでの喫煙ブースは、簡素で無骨なデザインなものが多かったため、デザインオフィスやショールーム、ホテルでは建物内の雰囲気を壊してしまい、マッチせず導入を見送られてきたのではないでしょうか。しかし、「スモークポイント」はデンマーク生まれのスタイリッシュな北欧デザインで、雰囲気を壊すどころ

か施設に良質なインテリア空間を生み出します。もちろん、厚生労働省の分煙対策のガイドラインをクリアしており、タバコの「煙や臭い」をしっかり吸収。 3層のフィルターでろ過し、きれいな空気に変えているので、「喫煙者」と「非喫煙者」がお互い気兼ねなくコミュニケーションをとることができます。

「喫煙者」と「非喫煙者」が快適に共存できる喫煙ブース。それが、「スモークポイント」です。