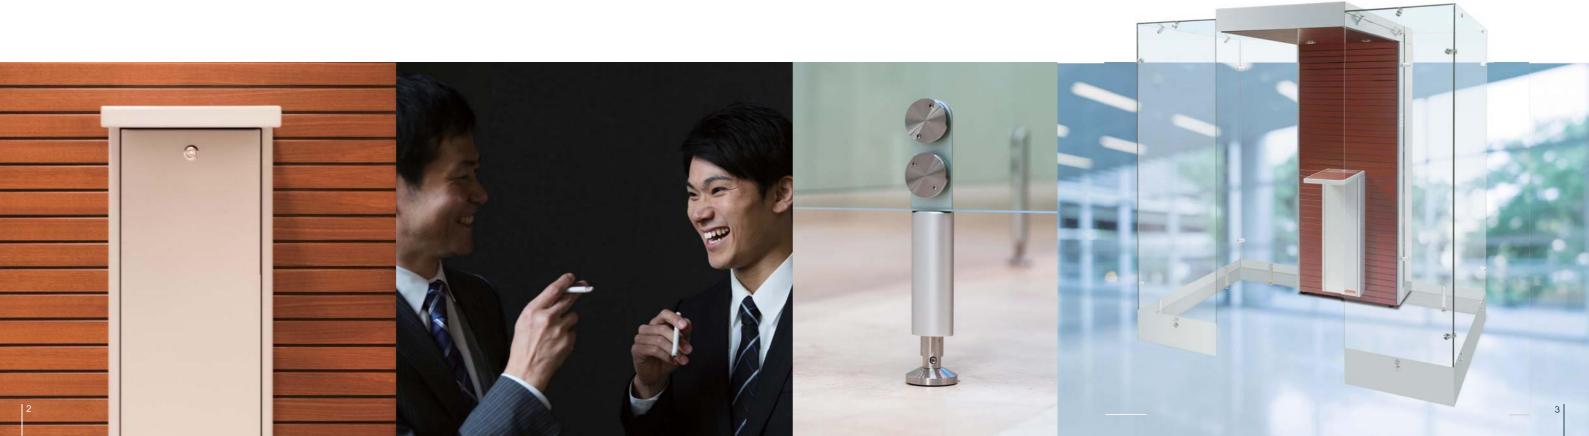

# 「煙」を分けて、

# 「人」を分けない分煙。

ダクト工事不要の喫煙ブース「スモークポイント」

2020年の東京オリンピックに向け、健康増進法が 改正され受動喫煙対策が本格的にスタート。社会全 体として分煙化の取り組みが広がっています。

これまでの喫煙ブースは、簡素で無骨なデザインなものが多かったため、デザインオフィスやショールーム、ホテルでは建物内の雰囲気を壊してしまい、マッチせず導入を見送られてきたのではないでしょうか。しかし、「スモークポイント」はデンマーク生まれのスタイリッシュな北欧デザインで、雰囲気を壊すどころ

か施設に良質なインテリア空間を生み出します。もちろん、厚生労働省の分煙対策のガイドラインをクリアしており、タバコの「煙や臭い」をしっかり吸収。 3層のフィルターでろ過し、きれいな空気に変えているので、「喫煙者」と「非喫煙者」がお互い気兼ねなくコミュニケーションをとることができます。

「喫煙者」と「非喫煙者」が快適に共存できる喫煙ブース。それが、「スモークポイント」です。