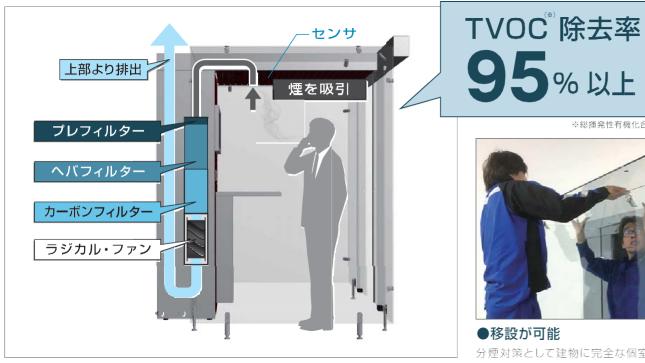

### ●3つのフィルターによるクリーンシステム

本体内部に3つの特殊なフィルターを搭載。タバコの煙は、このフィルターで総揮発性有機化 合物(TVOC)除去率95%以上、排気粉塵量0.015mg/m以下(\*)まで取り去り、クリーンな 空気に変えて本体上部より排出しています。

注)タバコの煙に含まれる、有害なガス成分を全て除去できるものではありません。 一酸化炭素等の有害物質は除去できませんので、換気装置を併用してください。

TVOC除去率