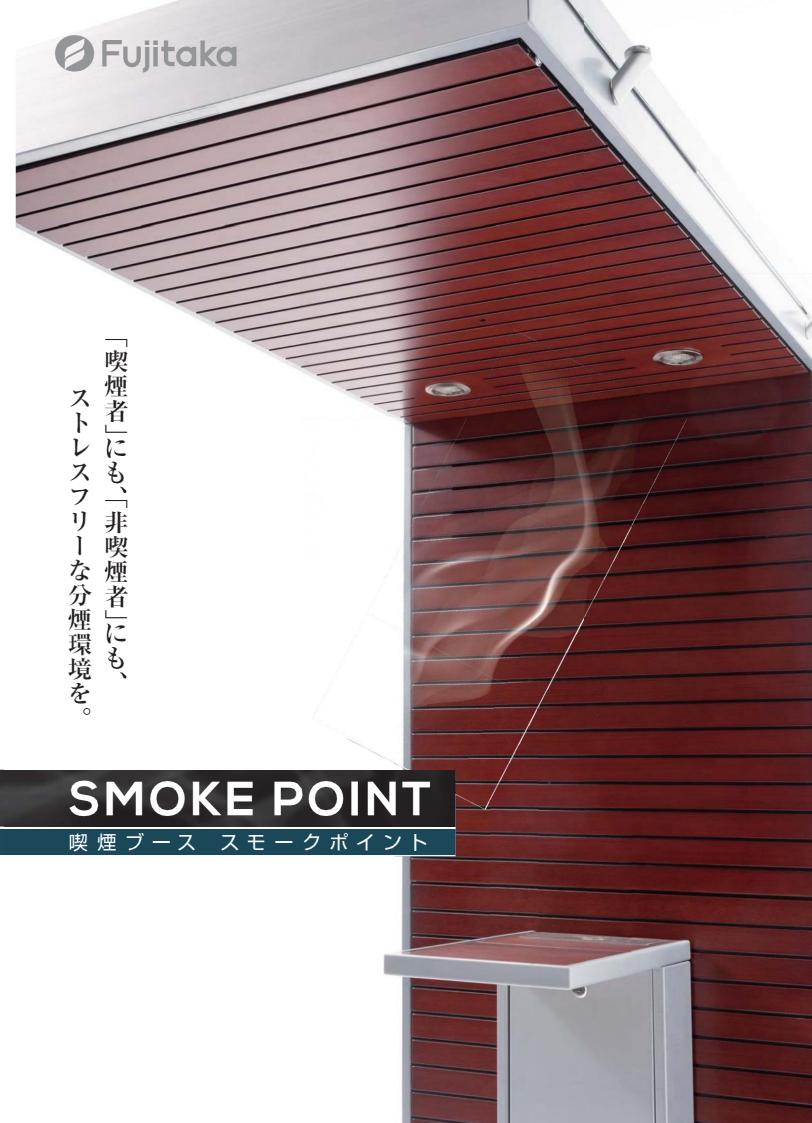

# 「煙」を分けて、

# 「人」を分けない分煙。

ダクト工事不要の喫煙ブース「スモークポイント」

2020年の東京オリンピックに向け、健康増進法が 改正され受動喫煙対策が本格的にスタート。社会全 体として分煙化の取り組みが広がっています。

これまでの喫煙ブースは、簡素で無骨なデザインなものが多かったため、デザインオフィスやショールーム、ホテルでは建物内の雰囲気を壊してしまい、マッチせず導入を見送られてきたのではないでしょうか。しかし、「スモークポイント」はデンマーク生まれのスタイリッシュな北欧デザインで、雰囲気を壊すどころ

か施設に良質なインテリア空間を生み出します。もちろん、厚生労働省の分煙対策のガイドラインをクリアしており、タバコの「煙や臭い」をしっかり吸収。 3層のフィルターでろ過し、きれいな空気に変えているので、「喫煙者」と「非喫煙者」がお互い気兼ねなくコミュニケーションをとることができます。

「喫煙者」と「非喫煙者」が快適に共存できる喫煙ブース。それが、「スモークポイント」です。