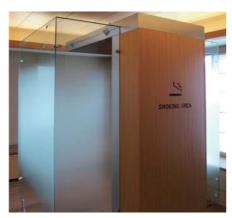

# 「人」を分けない分煙。

ダクト工事不要の喫煙ブース「スモークポイント」

2020年の東京オリンピックに向け、健康増進法が 改正され受動喫煙対策が本格的にスタート。社会全 体として分煙化の取り組みが広がっています。

これまでの喫煙ブースは、簡素で無骨なデザインなものが多かったため、デザインオフィスやショールーム、ホテルでは建物内の雰囲気を壊してしまい、マッチせず導入を見送られてきたのではないでしょうか。しかし、「スモークポイント」はデンマーク生まれのスタイリッシュな北欧デザインで、雰囲気を壊すどころ

か施設に良質なインテリア空間を生み出します。もちろん、厚生労働省の分煙対策のガイドラインをクリアしており、タバコの「煙や臭い」をしっかり吸収。 3層のフィルターでろ過し、きれいな空気に変えているので、「喫煙者」と「非喫煙者」がお互い気兼ねなくコミュニケーションをとることができます。

「喫煙者」と「非喫煙者」が快適に共存できる喫煙ブース。それが、「スモークポイント」です。