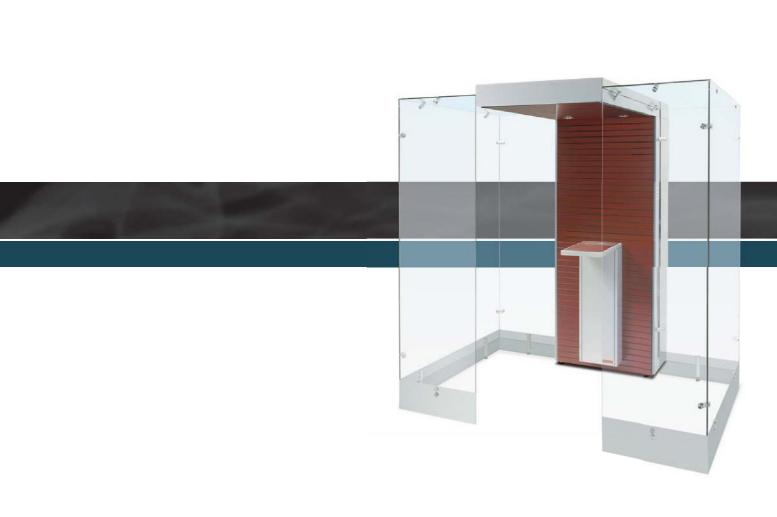

# 「煙」を分けて、

# 「人」を分けない分煙。

ダクト工事不要の喫煙ブース「スモークポイント」

2020年の東京オリンピックに向け、健康増進法が 改正され受動喫煙対策が本格的にスタート。社会全 体として分煙化の取り組みが広がっています。

これまでの喫煙ブースは、簡素で無骨なデザインなものが多かったため、デザインオフィスやショールーム、ホテルでは建物内の雰囲気を壊してしまい、マッチせず導入を見送られてきたのではないでしょうか。しかし、「スモークポイント」はデンマーク生まれのスタイリッシュな北欧デザインで、雰囲気を壊すどころ

か施設に良質なインテリア空間を生み出します。もちろん、厚生労働省の分煙対策のガイドラインをクリアしており、タバコの「煙や臭い」をしっかり吸収。 3層のフィルターでろ過し、きれいな空気に変えているので、「喫煙者」と「非喫煙者」がお互い気兼ねなくコミュニケーションをとることができます。

「喫煙者」と「非喫煙者」が快適に共存できる喫煙ブース。それが、「スモークポイント」です。